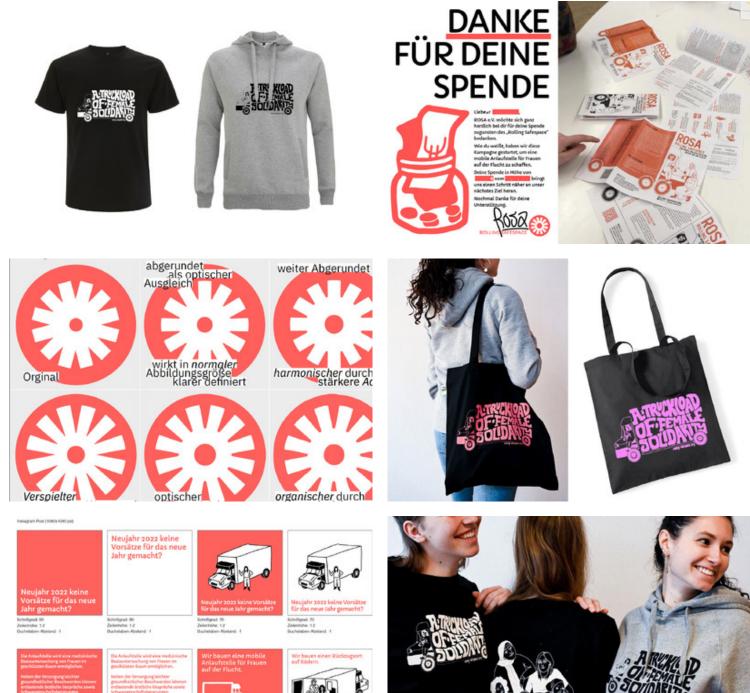

## ABTRACT

Hoodies, T-Shirts, Bags, Risograph Postcards and Cups were designed, developed and produced to support initial funding acquisition through a crowdfunding campaign. A coherent set of icons and visual elements was proposed to structure and professionalise the visual representation of ROSA on its online platform and print production. Simultaneously, the cooperation was the framework to develop a working model for communication design students in exchange with NGOs. How do we want to work with activists? What is the role of communication designers within these co-operations? Which spaces of creative freedom do we demand? How do we negotiate authorship, visibility and modes of service and support? Interviews with socially and politically active designers and activists were collected and

summarised in a research paper for further engagement in similar co-operations

Formats: Icons, Templates, Sweatshirts, T-Shirts, Bags, Communication Concept, Research, Documentation and evaluation PDF